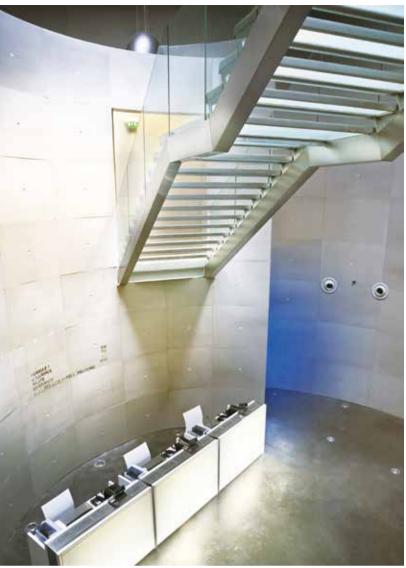

The building has 3 levels. The main entrance is on the ground floor. The Access to the first floor is therefore only possible via the upper level. hall leads directly to the second floor via two glass lifts or a monumental glass staircase. Once at the top, the visitor is enveloped in a softly lit room, cycling room, water and juice bar also made of Corian), spa and environment and has access to several spaces. . Shop: an international