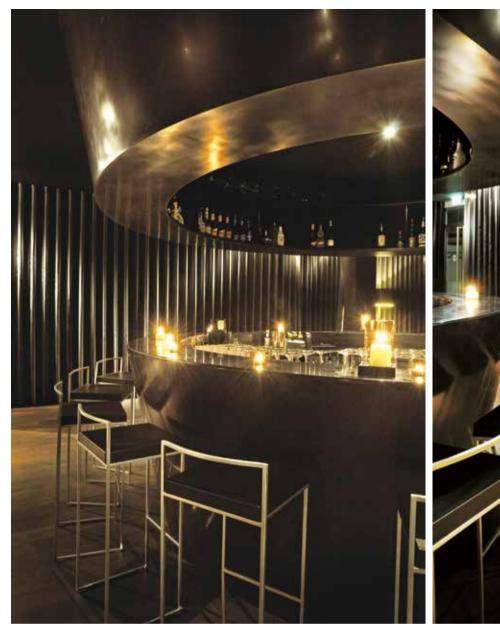

This exclusive building is entirely dedicated to automobile simulations offers luxury products from ranges such as Porsche Design, Tag Heuer, (simulator technology offering 6 degrees of freedom inspired by the Sparco and Equipaggiamenti. . White Bar: the ten-metre Corian bar offers aeronautics industry), providing the public with access for the first time alcohol-free beverages such as cocktails and fruit juice. Lounge bar: the to eighteen machines. Organised around 3 simulation zones (Formula 1, bar consists in a 4-metre truncated cone in black Corian and a lounge/ Endurance, Rally/Touring), the complex also includes numerous upscale restaurant offering gourmet food. Two partially open garden terraces are areas for a global experience: fitness room, alcohol-free bar, bar/ also available year round. . Conference rooms: featuring black Corian, restaurant lounge with terraces, two conference rooms, meetings rooms white furniture and natural lighting, these rooms allow companies to organise seminars related to the simulators and driving in general.