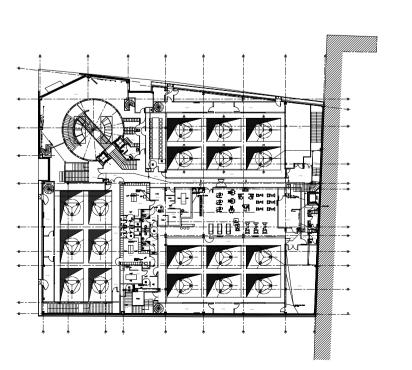

This exclusive building is entirely dedicated to automobile simulations offers luxury products from ranges such as Porsche Design, Tag Heuer, (simulator technology offering 6 degrees of freedom inspired by the Sparco and Equipaggiamenti. . White Bar: the ten-metre Corian bar offers aeronautics industry), providing the public with access for the first time alcohol-free beverages such as cocktails and fruit juice. Lounge bar: the to eighteen machines. Organised around 3 simulation zones (Formula 1, bar consists in a 4-metre truncated cone in black Corian and a lounge/ Endurance, Rally/Touring), the complex also includes numerous upscale restaurant offering gourmet food. Two partially open garden terraces are areas for a global experience: fitness room, alcohol-free bar, bar/ also available year round. . Conference rooms: featuring black Corian, restaurant lounge with terraces, two conference rooms, meetings rooms white furniture and natural lighting, these rooms allow companies to organise seminars related to the simulators and driving in general.

> There we can find the main activities of the building. Sports room(a fitness changing rooms.