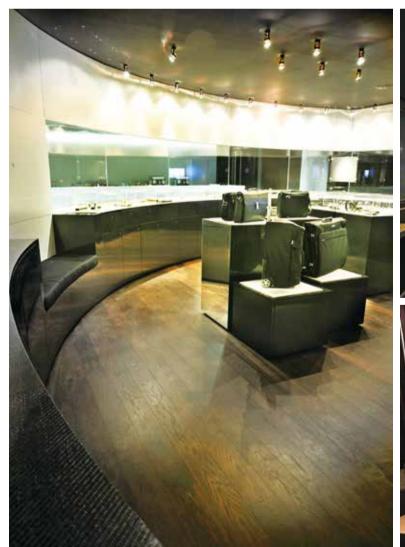

This exclusive building is entirely dedicated to automobile simulations offers luxury products from ranges such as Porsche Design, Tag Heuer, (simulator technology offering 6 degrees of freedom inspired by the Sparco and Equipaggiamenti. . White Bar: the ten-metre Corian bar offers aeronautics industry), providing the public with access for the first time alcohol-free beverages such as cocktails and fruit juice. Lounge bar: the to eighteen machines. Organised around 3 simulation zones (Formula 1, bar consists in a 4-metre truncated cone in black Corian and a lounge/ Endurance, Rally/Touring), the complex also includes numerous upscale restaurant offering gourmet food. Two partially open garden terraces are areas for a global experience: fitness room, alcohol-free bar, bar/ also available year round. . Conference rooms: featuring black Corian, restaurant lounge with terraces, two conference rooms, meetings rooms white furniture and natural lighting, these rooms allow companies to organise seminars related to the simulators and driving in general.