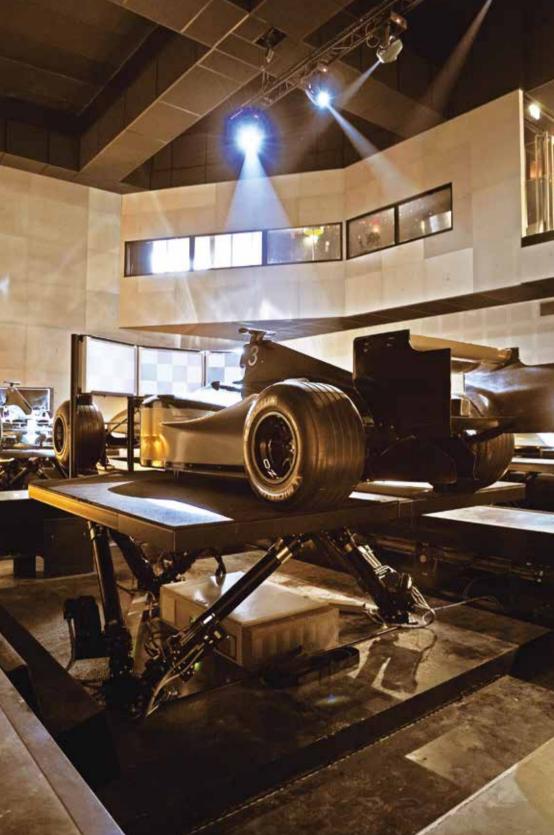

This exclusive building is entirely dedicated to automobile simulations offers luxury products from ranges such as Porsche Design, Tag Heuer, (simulator technology offering 6 degrees of freedom inspired by the Sparco and Equipaggiamenti. . White Bar: the ten-metre Corian bar offers aeronautics industry), providing the public with access for the first time alcohol-free beverages such as cocktails and fruit juice. Lounge bar: the to eighteen machines. Organised around 3 simulation zones (Formula 1, bar consists in a 4-metre truncated cone in black Corian and a lounge/ Endurance, Rally/Touring), the complex also includes numerous upscale restaurant offering gourmet food. Two partially open garden terraces are areas for a global experience: fitness room, alcohol-free bar, bar/ also available year round. . Conference rooms: featuring black Corian, restaurant lounge with terraces, two conference rooms, meetings rooms white furniture and natural lighting, these rooms allow companies to organise seminars related to the simulators and driving in general.