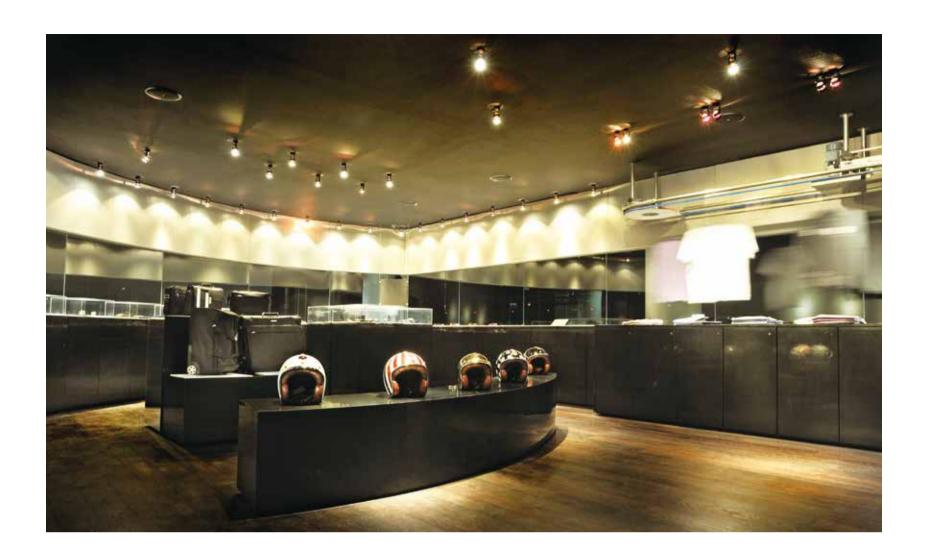

This exclusive building is entirely dedicated to automobile simulations offers luxury products from ranges such as Porsche Design, Tag Heuer, (simulator technology offering 6 degrees of freedom inspired by the Sparco and Equipaggiamenti. . White Bar: the ten-metre Corian bar offers aeronautics industry), providing the public with access for the first time alcohol-free beverages such as cocktails and fruit juice. Lounge bar: the to eighteen machines. Organised around 3 simulation zones (Formula 1, bar consists in a 4-metre truncated cone in black Corian and a lounge/ Endurance, Rally/Touring), the complex also includes numerous upscale restaurant offering gourmet food. Two partially open garden terraces are areas for a global experience: fitness room, alcohol-free bar, bar/ also available year round. . Conference rooms: featuring black Corian, restaurant lounge with terraces, two conference rooms, meetings rooms white furniture and natural lighting, these rooms allow companies to organise seminars related to the simulators and driving in general.