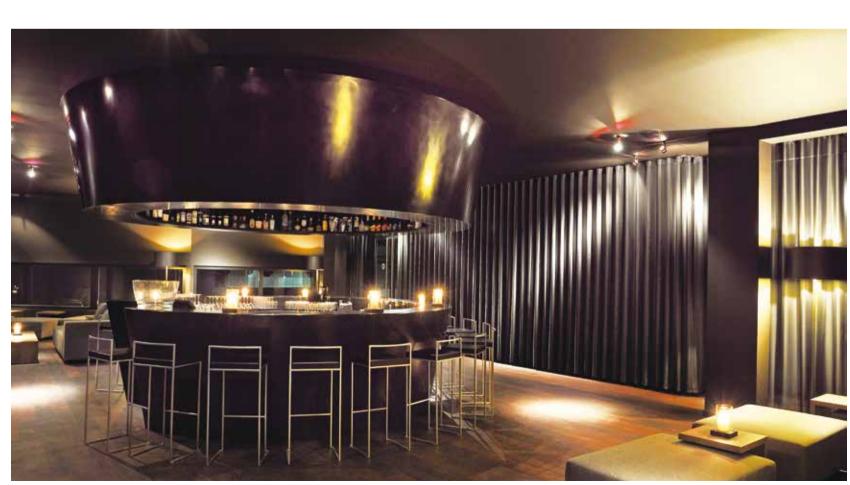

This exclusive building is entirely dedicated to automobile simulations offers luxury products from ranges such as Porsche Design, Tag Heuer, (simulator technology offering 6 degrees of freedom inspired by the Sparco and Equipaggiamenti. . White Bar: the ten-metre Corian bar offers aeronautics industry), providing the public with access for the first time alcohol-free beverages such as cocktails and fruit juice. Lounge bar: the to eighteen machines. Organised around 3 simulation zones (Formula 1, bar consists in a 4-metre truncated cone in black Corian and a lounge/ Endurance, Rally/Touring), the complex also includes numerous upscale restaurant offering gourmet food. Two partially open garden terraces are areas for a global experience: fitness room, alcohol-free bar, bar/ also available year round. . Conference rooms: featuring black Corian, restaurant lounge with terraces, two conference rooms, meetings rooms white furniture and natural lighting, these rooms allow companies to organise seminars related to the simulators and driving in general.