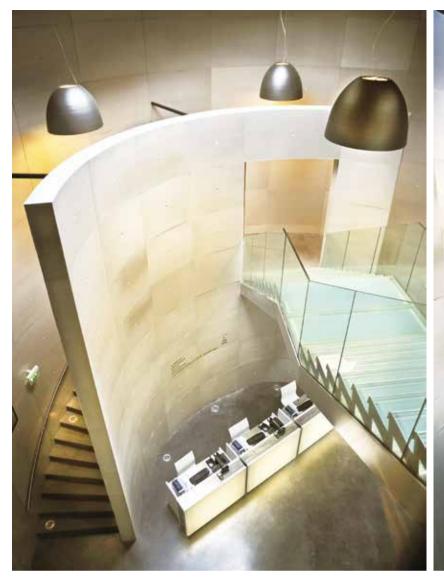

The building has 3 levels. The main entrance is on the ground floor. The Access to the first floor is therefore only possible via the upper level. hall leads directly to the second floor via two glass lifts or a monumental glass staircase. Once at the top, the visitor is enveloped in a softly lit room, cycling room, water and juice bar also made of Corian), spa and environment and has access to several spaces. . Shop: an international

This exclusive building is entirely dedicated to automobile simulations offers luxury products from ranges such as Porsche Design, Tag Heuer, (simulator technology offering 6 degrees of freedom inspired by the Sparco and Equipaggiamenti. . White Bar: the ten-metre Corian bar offers aeronautics industry), providing the public with access for the first time alcohol-free beverages such as cocktails and fruit juice. Lounge bar: the to eighteen machines. Organised around 3 simulation zones (Formula 1, bar consists in a 4-metre truncated cone in black Corian and a lounge/ Endurance, Rally/Touring), the complex also includes numerous upscale restaurant offering gourmet food. Two partially open garden terraces are areas for a global experience: fitness room, alcohol-free bar, bar/ also available year round. . Conference rooms: featuring black Corian, restaurant lounge with terraces, two conference rooms, meetings rooms white furniture and natural lighting, these rooms allow companies to organise seminars related to the simulators and driving in general.