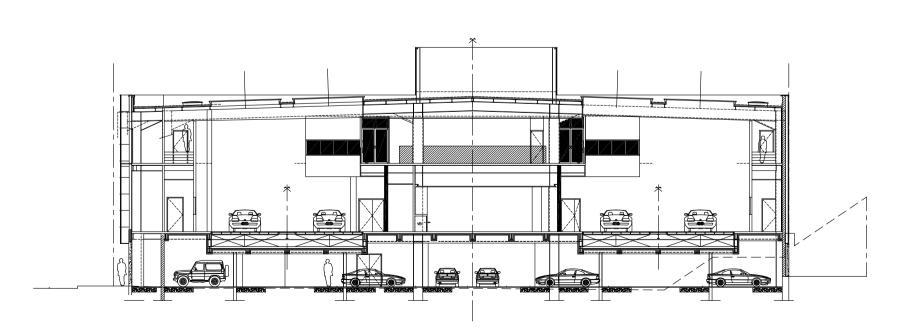

The building has 3 levels. The main entrance is on the ground floor. The Access to the first floor is therefore only possible via the upper level. hall leads directly to the second floor via two glass lifts or a monumental glass staircase. Once at the top, the visitor is enveloped in a softly lit room, cycling room, water and juice bar also made of Corian), spa and environment and has access to several spaces. . Shop: an international