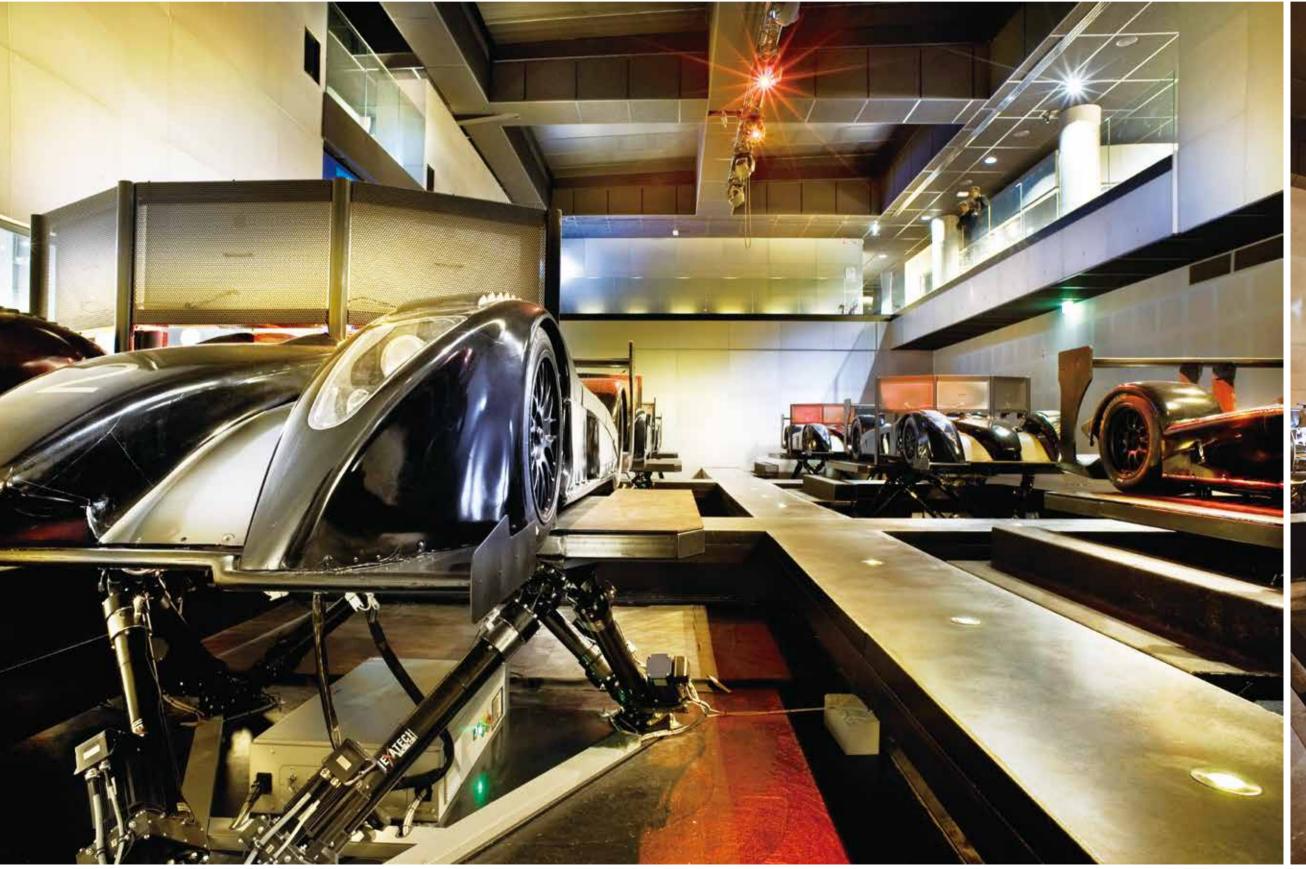

This exclusive building is entirely dedicated to automobile simulations offers luxury products from ranges such as Porsche Design, Tag Heuer, (simulator technology offering 6 degrees of freedom inspired by the Sparco and Equipaggiamenti. . White Bar: the ten-metre Corian bar offers aeronautics industry), providing the public with access for the first time alcohol-free beverages such as cocktails and fruit juice. Lounge bar: the to eighteen machines. Organised around 3 simulation zones (Formula 1, bar consists in a 4-metre truncated cone in black Corian and a lounge/ Endurance, Rally/Touring), the complex also includes numerous upscale restaurant offering gourmet food. Two partially open garden terraces are areas for a global experience: fitness room, alcohol-free bar, bar/ also available year round. . Conference rooms: featuring black Corian, restaurant lounge with terraces, two conference rooms, meetings rooms white furniture and natural lighting, these rooms allow companies to organise seminars related to the simulators and driving in general.