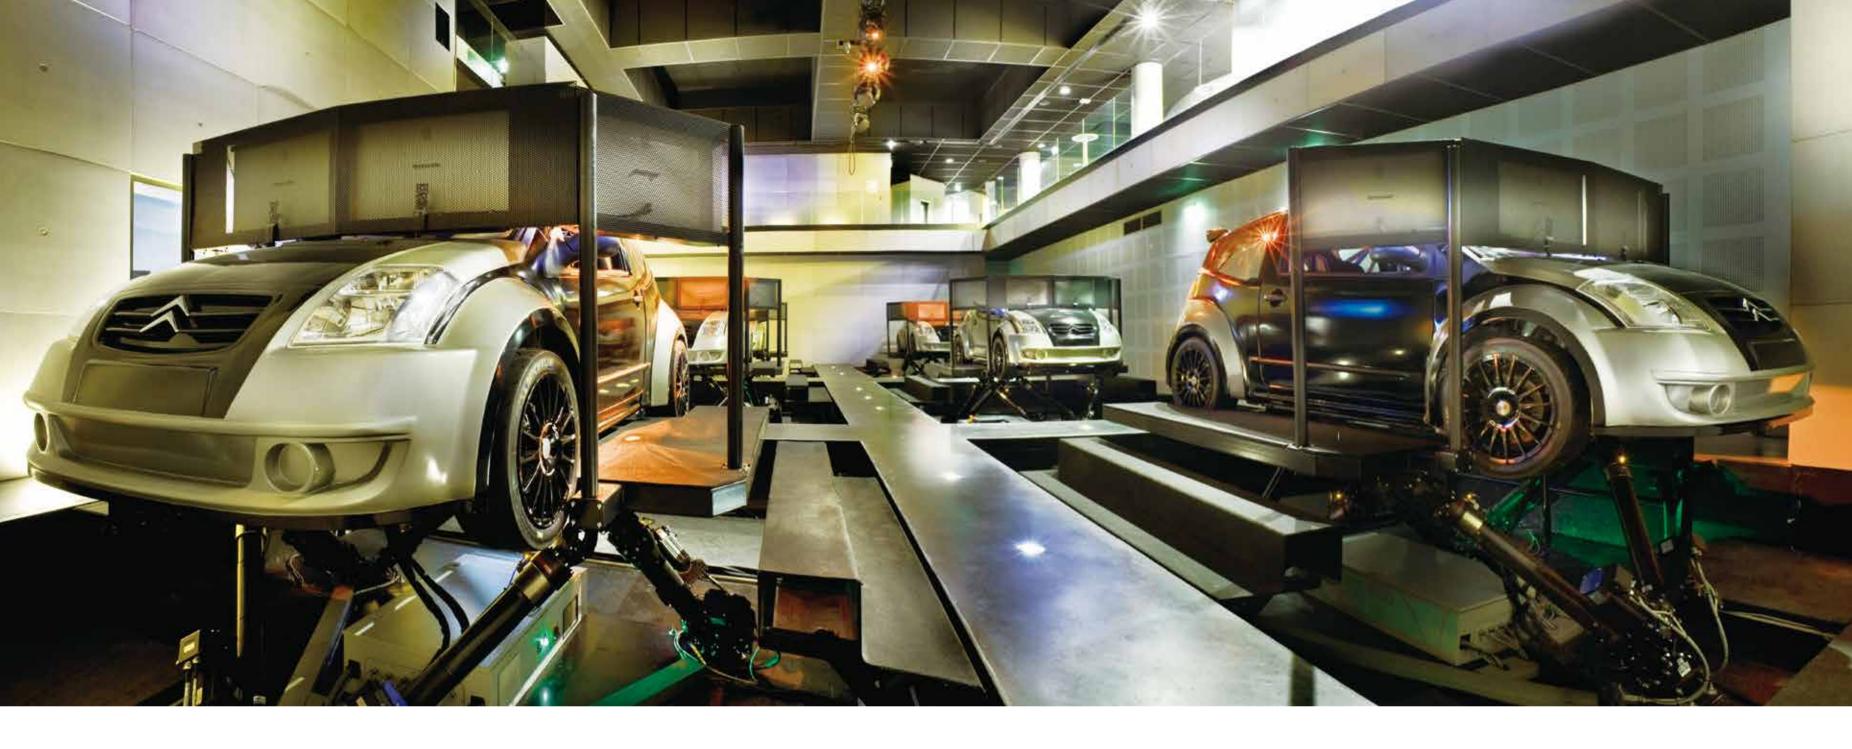

This exclusive building is entirely dedicated to automobile simulations offers luxury products from ranges such as Porsche Design, Tag Heuer, (simulator technology offering 6 degrees of freedom inspired by the Sparco and Equipaggiamenti. . White Bar: the ten-metre Corian bar offers aeronautics industry), providing the public with access for the first time alcohol-free beverages such as cocktails and fruit juice. Lounge bar: the to eighteen machines. Organised around 3 simulation zones (Formula 1, bar consists in a 4-metre truncated cone in black Corian and a lounge/ Endurance, Rally/Touring), the complex also includes numerous upscale restaurant offering gourmet food. Two partially open garden terraces are areas for a global experience: fitness room, alcohol-free bar, bar/ also available year round. . Conference rooms: featuring black Corian, restaurant lounge with terraces, two conference rooms, meetings rooms white furniture and natural lighting, these rooms allow companies to organise seminars related to the simulators and driving in general.