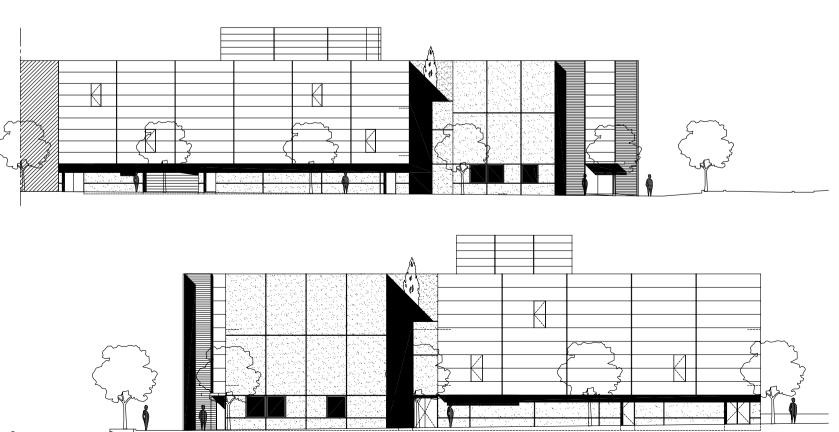

Location: Lyon, France

Design: Cyrille DRUART

Inaugurated in July 2008 in Lyon, France, I-WAY is an international first. first, the I-WAY shop is made of carbon fibre, Corian and concrete. It and offices.