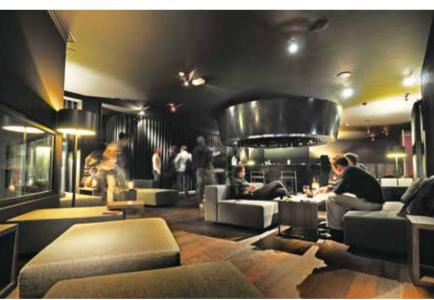

This exclusive building is entirely dedicated to automobile simulations offers luxury products from ranges such as Porsche Design, Tag Heuer, (simulator technology offering 6 degrees of freedom inspired by the Sparco and Equipaggiamenti. . White Bar: the ten-metre Corian bar offers aeronautics industry), providing the public with access for the first time alcohol-free beverages such as cocktails and fruit juice. Lounge bar: the to eighteen machines. Organised around 3 simulation zones (Formula 1, bar consists in a 4-metre truncated cone in black Corian and a lounge/ Endurance, Rally/Touring), the complex also includes numerous upscale restaurant offering gourmet food. Two partially open garden terraces are areas for a global experience: fitness room, alcohol-free bar, bar/ also available year round. . Conference rooms: featuring black Corian, restaurant lounge with terraces, two conference rooms, meetings rooms white furniture and natural lighting, these rooms allow companies to organise seminars related to the simulators and driving in general.