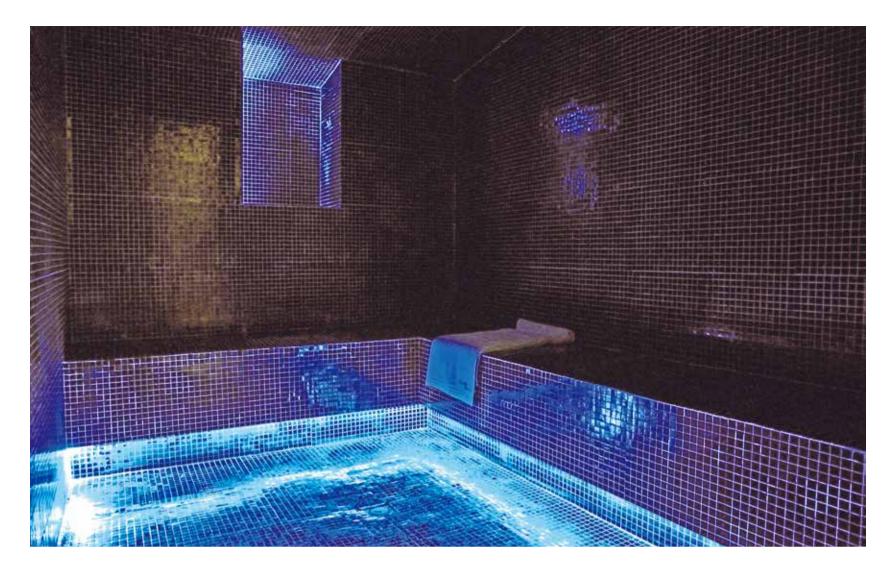

> There we can find the main activities of the building. Sports room(a fitness changing rooms.