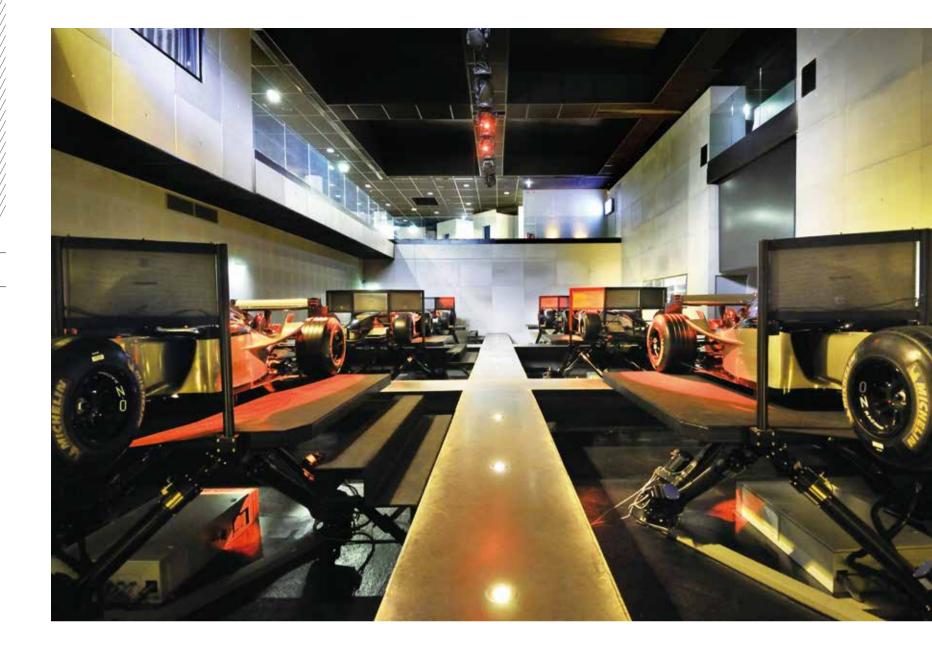

This exclusive building is entirely dedicated to automobile simulations offers luxury products from ranges such as Porsche Design, Tag Heuer, (simulator technology offering 6 degrees of freedom inspired by the Sparco and Equipaggiamenti. . White Bar: the ten-metre Corian bar offers aeronautics industry), providing the public with access for the first time alcohol-free beverages such as cocktails and fruit juice. Lounge bar: the to eighteen machines. Organised around 3 simulation zones (Formula 1, bar consists in a 4-metre truncated cone in black Corian and a lounge/ Endurance, Rally/Touring), the complex also includes numerous upscale restaurant offering gourmet food. Two partially open garden terraces are areas for a global experience: fitness room, alcohol-free bar, bar/ also available year round. . Conference rooms: featuring black Corian, restaurant lounge with terraces, two conference rooms, meetings rooms white furniture and natural lighting, these rooms allow companies to organise seminars related to the simulators and driving in general.