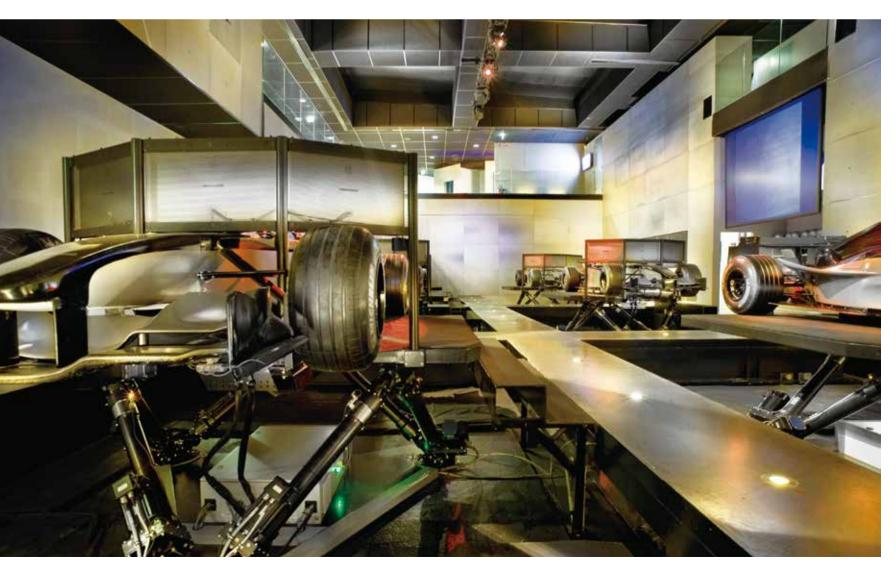

This exclusive building is entirely dedicated to automobile simulations offers luxury products from ranges such as Porsche Design, Tag Heuer, (simulator technology offering 6 degrees of freedom inspired by the Sparco and Equipaggiamenti. . White Bar: the ten-metre Corian bar offers aeronautics industry), providing the public with access for the first time alcohol-free beverages such as cocktails and fruit juice. Lounge bar: the to eighteen machines. Organised around 3 simulation zones (Formula 1, bar consists in a 4-metre truncated cone in black Corian and a lounge/ Endurance, Rally/Touring), the complex also includes numerous upscale restaurant offering gourmet food. Two partially open garden terraces are areas for a global experience: fitness room, alcohol-free bar, bar/ also available year round. . Conference rooms: featuring black Corian, restaurant lounge with terraces, two conference rooms, meetings rooms white furniture and natural lighting, these rooms allow companies to organise seminars related to the simulators and driving in general.