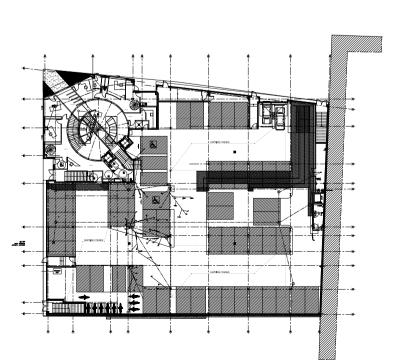

The building has 3 levels. The main entrance is on the ground floor. The Access to the first floor is therefore only possible via the upper level. hall leads directly to the second floor via two glass lifts or a monumental glass staircase. Once at the top, the visitor is enveloped in a softly lit room, cycling room, water and juice bar also made of Corian), spa and environment and has access to several spaces. . Shop: an international

This exclusive building is entirely dedicated to automobile simulations offers luxury products from ranges such as Porsche Design, Tag Heuer, (simulator technology offering 6 degrees of freedom inspired by the Sparco and Equipaggiamenti. . White Bar: the ten-metre Corian bar offers aeronautics industry), providing the public with access for the first time alcohol-free beverages such as cocktails and fruit juice. Lounge bar: the to eighteen machines. Organised around 3 simulation zones (Formula 1, bar consists in a 4-metre truncated cone in black Corian and a lounge/ Endurance, Rally/Touring), the complex also includes numerous upscale restaurant offering gourmet food. Two partially open garden terraces are areas for a global experience: fitness room, alcohol-free bar, bar/ also available year round. . Conference rooms: featuring black Corian, restaurant lounge with terraces, two conference rooms, meetings rooms white furniture and natural lighting, these rooms allow companies to organise seminars related to the simulators and driving in general.

> There we can find the main activities of the building. Sports room(a fitness changing rooms.