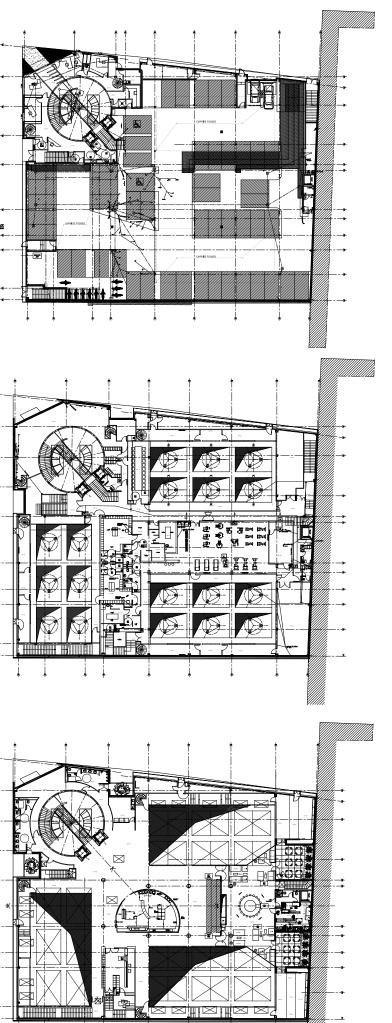

## Ivey |

I-WAY is an international first. This exclusive building is entirely dedicated to automobile simulations (simulator technology offering 6 degrees of freedom inspired by the aeronautics industry), providing the public with access for the first time to eighteen machines. Organized around 3 simulation zones (Formula 1, Endurance, Rally/Touring), the complex also includes numerous upscale areas for a global experience: fitness room, alcohol-free bar, bar/ restaurant lounge with terraces, two conference rooms, meeting rooms and offices. Design and construction of I-WAY took 4 years, from an encounter with the project's developer, to the recent opening of the building.