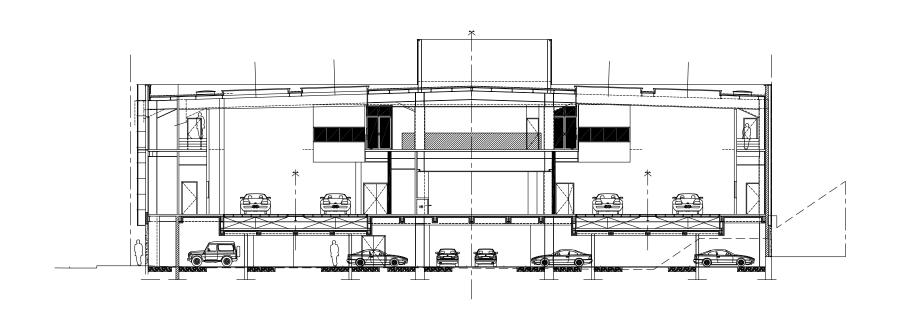

## Ivey |

I-WAY is an international first. This exclusive building is entirely dedicated to automobile simulations (simulator technology offering 6 degrees of freedom inspired by the aeronautics industry), providing the public with access for the first time to eighteen machines. Organized around 3 simulation zones (Formula 1, Endurance, Rally/Touring), the complex also includes numerous upscale areas for a global experience: fitness room, alcohol-free bar, bar/ restaurant lounge with terraces, two conference rooms, meeting rooms and offices. Design and construction of I-WAY took 4 years, from an encounter with the project's developer, to the recent opening of the building.